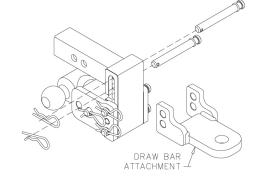

### STEP 1: PUT TOW & STOW RECEIVER HITCH INTO "STOW" POSITION.

STEP 2:
POSITION DRAW BAR
ATTACHMENT AS SHOWN AND
ALIGN IT WITH TWO HOLES IN
THE RECEIVER HITCH.

STEP 3:
ATTACH DRAW BAR TO HITCH
WITH BOTH PINS PROVIDED
AND SECURE THE PINS WITH
THE INCLUDED HAIR PINS.

## Tow & Stow® Draw Bar Attachment Installation Instructions

STEP 1: PUT TOW & STOW RECEIVER HITCH INTO "STOW" POSITION.

STEP 2:
POSITION DRAW BAR
ATTACHMENT AS SHOWN AND
ALIGN IT WITH TWO HOLES IN
THE RECEIVER HITCH.

STEP 3:
ATTACH DRAW BAR TO HITCH
WITH BOTH PINS PROVIDED
AND SECURE THE PINS WITH
THE INCLUDED HAIR PINS.