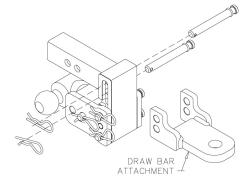

### STEP 1: PUT TOW & STOW RECEIVER HITCH INTO "STOW" POSITION.

STEP 2:
POSITION DRAW BAR
ATTACHMENT AS SHOWN AND
ALIGN IT WITH TWO HOLES IN
THE RECEIVER HITCH.

STEP 3:
ATTACH DRAW BAR TO HITCH
WITH BOTH PINS PROVIDED
AND SECURE THE PINS WITH
THE INCLUDED HAIR PINS.

## Tow & Stow® Draw Bar Attachment Installation Instructions

STEP 1: PUT TOW & STOW RECEIVER HITCH INTO "STOW" POSITION.

STEP 2:
POSITION DRAW BAR
ATTACHMENT AS SHOWN AND
ALIGN IT WITH TWO HOLES IN
THE RECEIVER HITCH.

STEP 3:
ATTACH DRAW BAR TO HITCH
WITH BOTH PINS PROVIDED
AND SECURE THE PINS WITH
THE INCLUDED HAIR PINS.