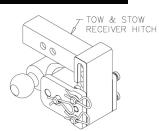

### STEP 1: PUT TOW & STOW RECEIVER HITCH INTO "STOW" POSITION.

STEP 2:
POSITION DRAW BAR
ATTACHMENT AS SHOWN AND
ALIGN IT WITH TWO HOLES IN
THE RECEIVER HITCH.

STEP 3:
ATTACH DRAW BAR TO HITCH
WITH BOTH PINS PROVIDED
AND SECURE THE PINS WITH
THE INCLUDED HAIR PINS.

## Tow & Stow® Draw Bar Attachment Installation Instructions

STEP 1: PUT TOW & STOW RECEIVER HITCH INTO "STOW" POSITION.

STEP 2:
POSITION DRAW BAR
ATTACHMENT AS SHOWN AND
ALIGN IT WITH TWO HOLES IN
THE RECEIVER HITCH.