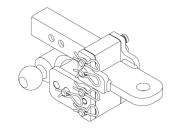

### STEP 1: PUT TOW & STOW RECEIVER HITCH INTO "STOW" POSITION.

STEP 2:
POSITION DRAW BAR
ATTACHMENT AS SHOWN AND
ALIGN IT WITH TWO HOLES IN
THE RECEIVER HITCH.

STEP 3:
ATTACH DRAW BAR TO HITCH
WITH BOTH PINS PROVIDED
AND SECURE THE PINS WITH
THE INCLUDED HAIR PINS.

STEP 3:
ATTACH DRAW BAR TO HITCH
WITH BOTH PINS PROVIDED
AND SECURE THE PINS WITH
THE INCLUDED HAIR PINS.