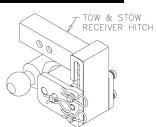

### STEP 1: PUT TOW & STOW RECEIVER HITCH INTO "STOW" POSITION.

STEP 2:
POSITION DRAW BAR
ATTACHMENT AS SHOWN AND
ALIGN IT WITH TWO HOLES IN
THE RECEIVER HITCH.

STEP 3:
ATTACH DRAW BAR TO HITCH
WITH BOTH PINS PROVIDED
AND SECURE THE PINS WITH
THE INCLUDED HAIR PINS.

## Tow & Stow® Draw Bar Attachment Installation Instructions

STEP 1: PUT TOW & STOW RECEIVER HITCH INTO "STOW" POSITION.

STEP 2:
POSITION DRAW BAR
ATTACHMENT AS SHOWN AND
ALIGN IT WITH TWO HOLES IN
THE RECEIVER HITCH.